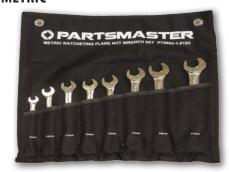

## **SETS**

| Code #     | Description                                                                                           | Size                                             |
|------------|-------------------------------------------------------------------------------------------------------|--------------------------------------------------|
| TL89310170 | 8 pc. Autobahn SAE Double<br>Open-Ended Ratcheting Flare Nut<br>Wrench Set in custom roll-up pouch    | 5/16", 3/8", 7/16", 1/2", 9/16",<br>5/8", 11/16" |
| TL89310185 | 9 pc. Autobahn Metric Double<br>Open-Ended Ratcheting Flare Nut<br>Wrench Set in custom roll-up pouch | 8mm, 10mm ,11mm, 12mm,<br>13mm ,14mm, 16mm, 17mm |