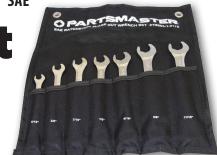

## **SETS**

| Code #     | Description                                                                                           | Size                                             |
|------------|-------------------------------------------------------------------------------------------------------|--------------------------------------------------|
| TL89310170 | 8 pc. Autobahn SAE Double<br>Open-Ended Ratcheting Flare Nut<br>Wrench Set in custom roll-up pouch    | 5/16", 3/8", 7/16", 1/2", 9/16",<br>5/8", 11/16" |
| TL89310185 | 9 pc. Autobahn Metric Double<br>Open-Ended Ratcheting Flare Nut<br>Wrench Set in custom roll-up pouch | 8mm, 10mm ,11mm, 12mm,<br>13mm ,14mm, 16mm, 17mm |