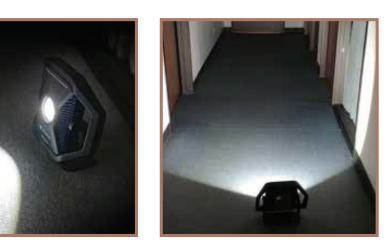

## Vision Pro Constant Current AC/DC Extreme LED Work Light

• 5 low watt-high power settings

55 Watt - 6000 Lumens

- 44 Watt 4800 Lumens
- 34 Watt 3600 Lumens
- 27 Watt 2400 Lumens
- 17 Watt 1200 Lumens
- Patented constant current feature as charge drops, the Lumens remain constant
- Heavy duty die-cast aluminum housing
- Quick fastening for easier light head adjustment
- 120° horizontal rotation on base joint
- Power bank output 5V, 1A, 5m cable
- IP67 Dust and water resistant
- Low battery warning
- SOS function
- Download APP for wireless control control up to 4 lights on one device
- Free app download for all light purchasers & everyone in the shop
- With a USB charging port for charging the light and other devices and for operating other devices