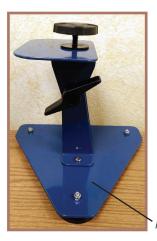

Magnetic Stand

| Code #     | Description                                           |
|------------|-------------------------------------------------------|
| TL80001201 | Vision Pro Constant Current AC/DC Extreme Flood Light |
| TL80001203 | Vision Pro Constant Current Magnetic Stand            |
| TL80000204 | Vision Pro Lights Portable Stand                      |
| TL80001207 | Vision Pro Contstant Current Flood Light AC Charger   |