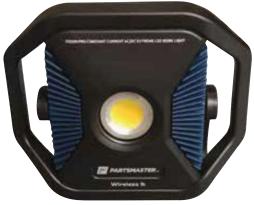

## Vision Pro Constant Current AC/DC Extreme LED Work Light

• 5 low watt-high power settings

55 Watt - 6000 Lumens

- 44 Watt 4800 Lumens
- 34 Watt 3600 Lumens
- 27 Watt 2400 Lumens
- 17 Watt 1200 Lumens
- Patented constant current feature as charge drops, the Lumens remain constant
- Heavy duty die-cast aluminum housing
- Quick fastening for easier light head adjustment
- 120° horizontal rotation on base joint
- Power bank output 5V, 1A, 5m cable
- IP67 Dust and water resistant
- Low battery warning
- SOS function
- Download APP for wireless control control up to 4 lights on one device
- Free app download for all light purchasers & everyone in the shop
- With a USB charging port for charging the light and other devices and for operating other devices